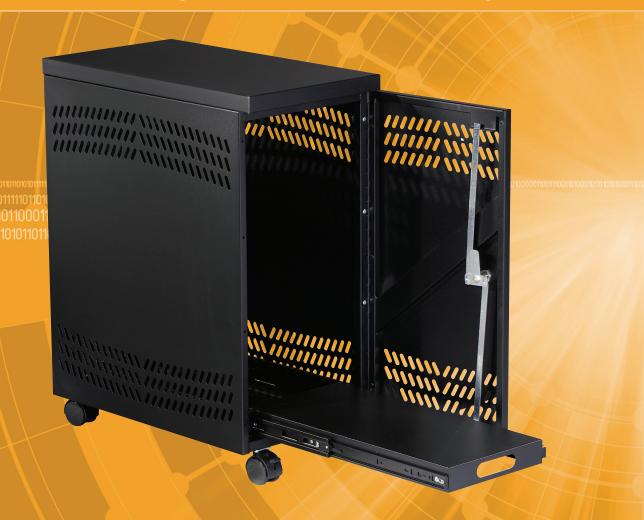

## Keep CPUs away from prying fingers.

## **FEATURES**

- Safely store your CPU.
- Lock down your computer's CPU, preventing access to the computer's CD and disk drives.
- Plenty of vents to prevent heat buildup.
- Cable grommets organize loose cables.
- Slide-out tray for easy access to the CPU.
- Choose from models with or without casters.
- RM192A-R2 and RM194A-R2–RM197A-R2 have an area to mount a 4-inch fan for additional cooling.
- Include a three-point lock.